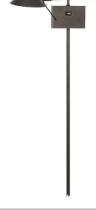

## Product Specifications from Origina

Type: Wall Lamp

Model #:

111P

Type: Wall Lamp

Plug In Dimensional Information

Arm Extension:

Back Plate: 4" x 3"

Shade: Cone Head 4.25" Diameter Shade Size:

Hi-Lo Switch on Front Plate Switch:

Finishes:

-2 Pewter -3 Bronze -8 Antique Brass -9 Black -10 White

111

16"

Permanent Mount

4.25" x 4.25"

Cone Head 4.25" Diameter

Hi-Lo Switch on Top Side of Canopy

-2 Pewter -3 Bronze -8 Antique Brass -9 Black -10 White

Shown as 111-3