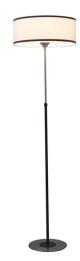

Model #: 167T-2-3

Type: Floor Lamp

## Dimensional Information

Height: 52"-72" Adjustable

Base: 11" Diameter

Shade Size: 18" x 18" x 7" Trimmed

Shade Material: White Linen

Shade Spider: 4 Way Large European

Diffuser: 13.5" Acrylic

Switch: on/off foot switch

Finishes: -2-3 Pewter with Bronze

Shown as 167TWL-2-3 Pewter and Bronze with White Linen Shade and -3 Bronze Trim