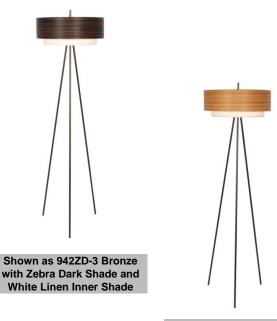

ZD-Zebra Dark ZL-Zebra Light WE-Wenge GY-Grey RW-Ribbon Wood

Finishes: -2 Pewter

-3 Bronze

Shown as 942ZL-3 Bronze with Zebra Light Shade and Cream Linen Inner Shade